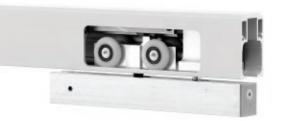

## ZERO CLEARANCE CATCH'N'CLOSE HANGERS

**CC-810** Up to 300 lbs. [136 kg] per door

Minimalistic by design, the CC-810 and CC-410 hangers remove distraction from the room. The minimal clearance reduces light and sound entry, making it the ultimate sliding door system.

Our nylon wheels with precision ball bearings allow for smooth and quiet door operation. The Catch'N'Close closing system gently guides the door into position without any assistance.

Available in clear, bron or powder-coated.