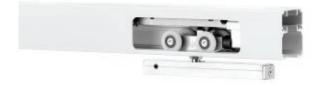

**CC-410** Up to 150 lbs. [68 kg] per door

Available in clear, bronze or black anodized, mill finish

Our nylon wheels with precision ball bearings allow for smooth and quiet door operation. The Catch'N'Close closing system gently guides the door into position without any assistance.

Available in clear, bron or powder-coated.